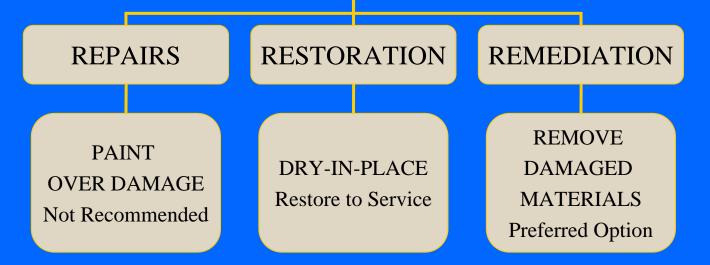

# **Types of Response**

#### QUALIFIED CONTRACTOR

### Restoration

Drying-in-place

 Preferred method of insurance companies

 The customer is always right (but it still doesn't work)