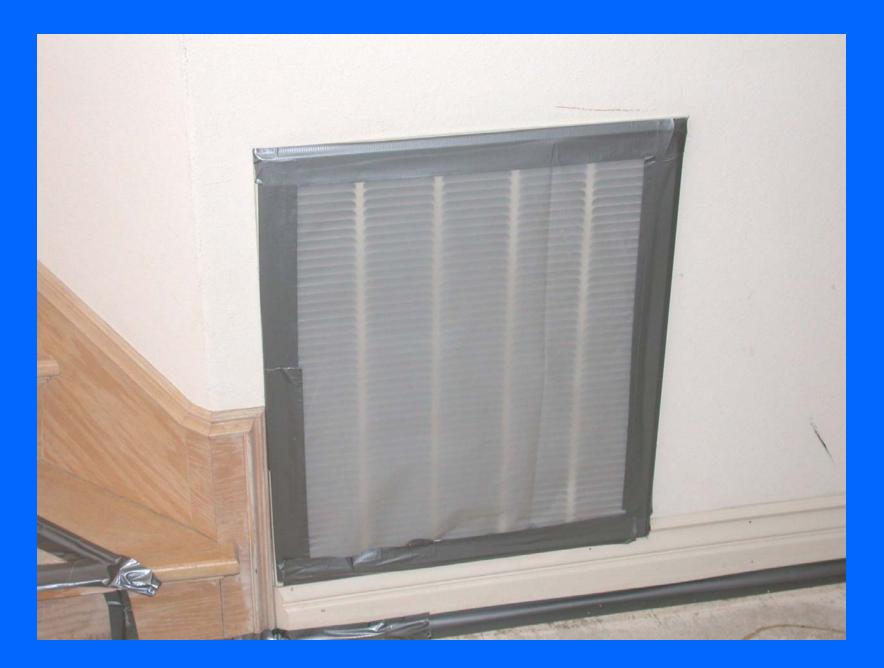

tion vs Colonization**

#### **IICRC Category 2 versus Category 3 Areas**





# **Fungal Mycelia**



 A mass of microscopic
 hyphae that is visible to the unaided eye

"Visible" mold





## **Surface Swab Samples**



- Two from flat surfaces
  - top of door casings
- Both) air return filters
- Two air supply ducts
  Downstairs & upstairs

# Wall Cavity Sampling



 Total spores AND culturable fungi

Micro-vac cassette

Aggressive sampling

# Clothing



### **"Typical" Escrow Mold Inspection:** Single 5-minute Air Sample



# Phase 2 Sampling One-Story house



## **Carpet Dust Sample**



# Wall Cavity



# **HVAC: Micro-vac Sample**



## **Furniture: "Settled Dust" Sampling**



# **HVAC: Swab Samples**



## **Base Cabinet: "Toe Kick"**



### What Does Containment Look Like?