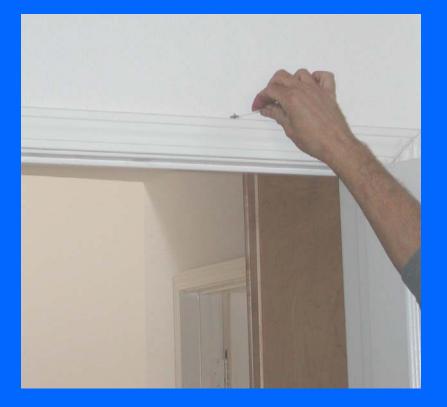

## **Surface Swab Samples**

- Two from flat surfaces
  - top of door casings
- Both) air return filters
- Two air supply ducts
  Downstairs & upstairs