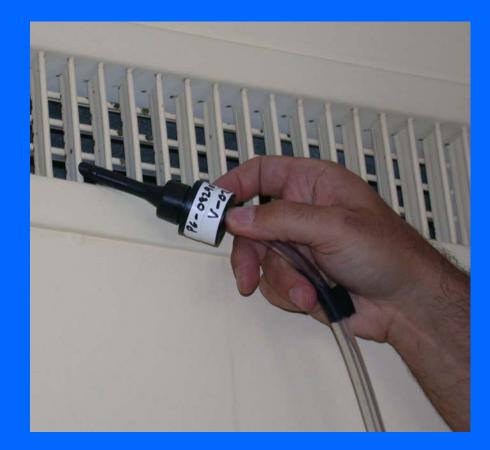

# INSPECTOR PASSES WORK AREA

Work Area Released

General Contractor Hired

**Build-Back Begins** 

### **Bathroom Clearance: Failed**



## **Contamination vs Colonization**

#### **IICRC Category 2 versus Category 3 Areas**





# **Fungal Mycelia**



 A mass of microscopic
 hyphae that is visible to the unaided eye

"Visible" mold





## **Surface Swab Samples**



- Two from flat surfaces
  - top of door casings
- Both) air return filters
- Two air supply ducts
  Downstairs & upstairs

# Wall Cavity Sampling



 Total spores AND culturable fungi

Micro-vac cassette

Aggressive sampling

# Clothing



### **"Typical" Escrow Mold Inspection:** Single 5-minute Air Sample



# Phase 2 Sampling One-Story house



## **Carpet Dust Sample**



# Wall Cavity



# **HVAC: Micro-vac Sample**



## **Furniture: "Settled Dust" Sampling**



# **HVAC: Swab Samples**



## **Base Cabinet: "Toe Kick"**



### What Does Containment Look Like?