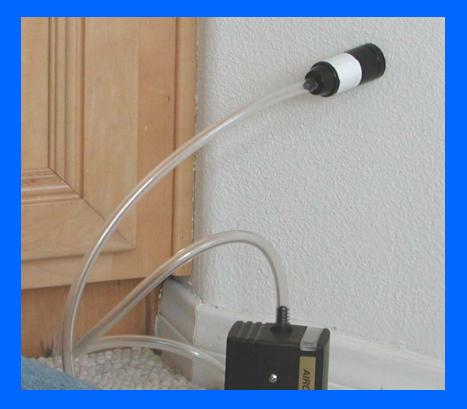

# Wall Cavity Sampling

 Total spores AND culturable fungi

Micro-vac cassette

Aggressive sampling