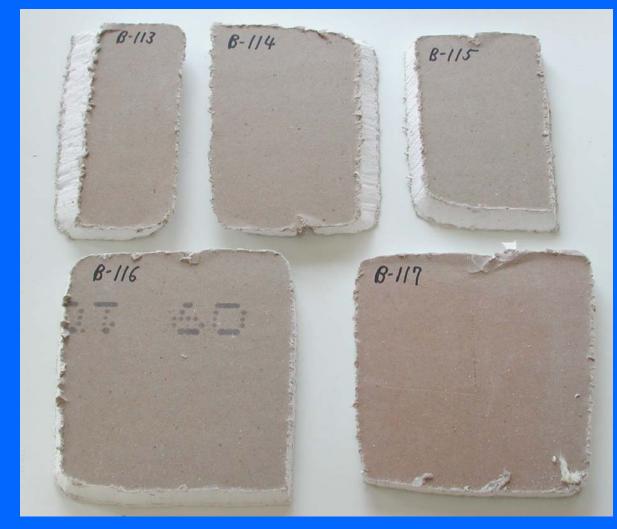

## **Surface Swab Samples**

- Two from flat surfaces
  - top of door casings
- Both) air return filters
- Two air supply ducts
  Downstairs & upstairs