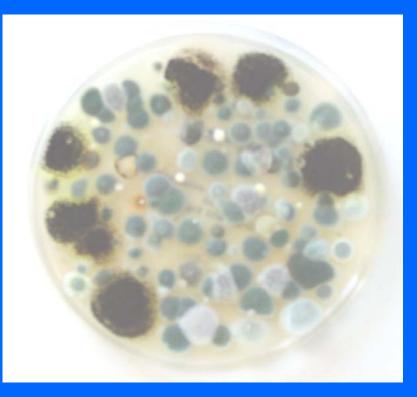

# **Fungal Mycelia**

 A mass of microscopic
 hyphae that is visible to the unaided eye

"Visible" mold