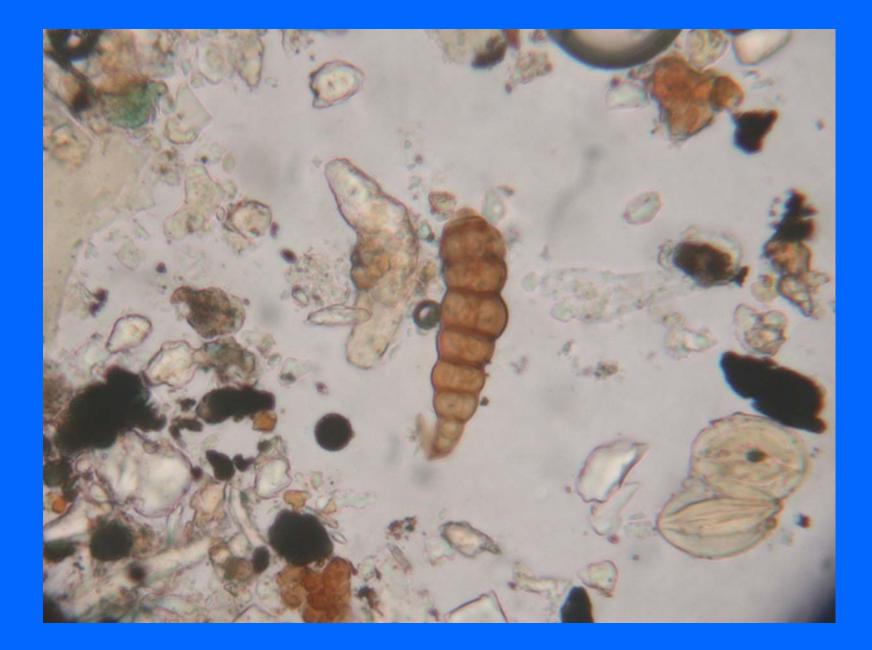

# **Fungal Mycelia**

 A mass of microscopic
 hyphae that is visible to the unaided eye

"Visible" mold