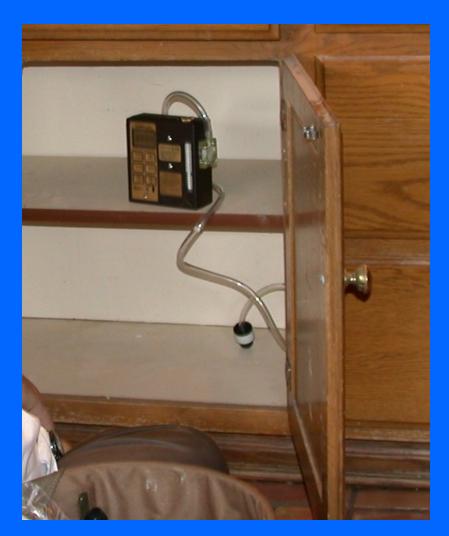

throom Clearance: Failed**



## **Contamination vs Colonization**

#### **IICRC Category 2 versus Category 3 Areas**





# **Fungal Mycelia**



 A mass of microscopic
 hyphae that is visible to the unaided eye

"Visible" mold





## **Surface Swab Samples**



- Two from flat surfaces
  - top of door casings
- Both) air return filters
- Two air supply ducts
  Downstairs & upstairs

# Wall Cavity Sampling



 Total spores AND culturable fungi

Micro-vac cassette

Aggressive sampling

# Clothing



### **"Typical" Escrow Mold Inspection:** Single 5-minute Air Sample



# Phase 2 Sampling One-Story house



## **Carpet Dust Sample**



# Wall Cavity



# **HVAC: Micro-vac Sample**



## **Furniture: "Settled Dust" Sampling**



# **HVAC: Swab Samples**



## **Base Cabinet: "Toe Kick"**



### What Does Containment Look Like?